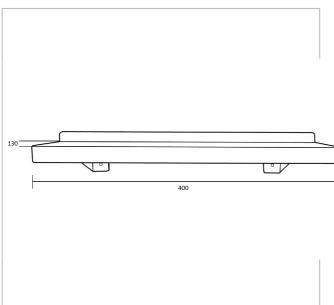

## **SPECIFICATIONS**

#304 Stainless Steel Material **Finish** Satin Stainless Steel

400mmW x 70mmH x 130mmD Size

**Mounting Holes** 

 $\ensuremath{^*}$  This unit is accessible compliant when installed in Note