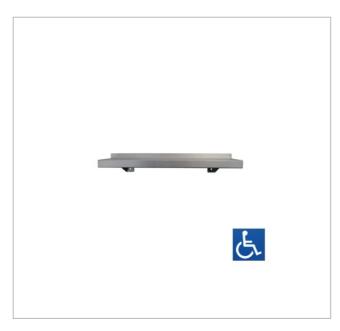

## ML951\_400 **Utility Shelf**

## **SPECIFICATIONS**

#304 Stainless Steel Material **Finish** Satin Stainless Steel

400mmW x 70mmH x 130mmD Size

**Mounting Holes** 

 $\ensuremath{^*}$  This unit is accessible compliant when installed in Note